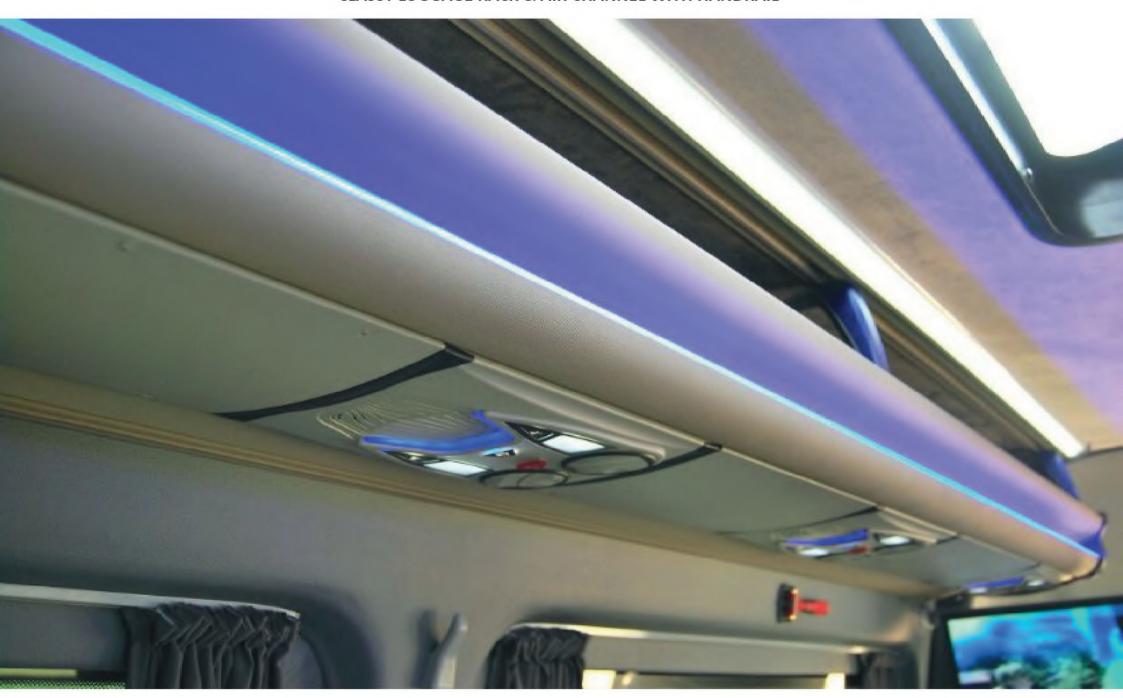

CLASSY LUGGAGE RACK & AIR CHANNEL WITH HANDRAIL



## CLASSY LUGGAGE RACK & AIR CHANNEL WITH HANDRAIL Lighting Options



## CLASSY LUGGAGE RACK & AIR CHANNEL WITH HANDRAIL Dimensions



## CLASSY LUGGAGE RACK & AIR CHANNEL WITH HANDRAIL

|                                                                                                                                                                                                                                                                                        | Please fill in the followin                                                                                          | ng .                                                                                                                                     | SPACER TYPE