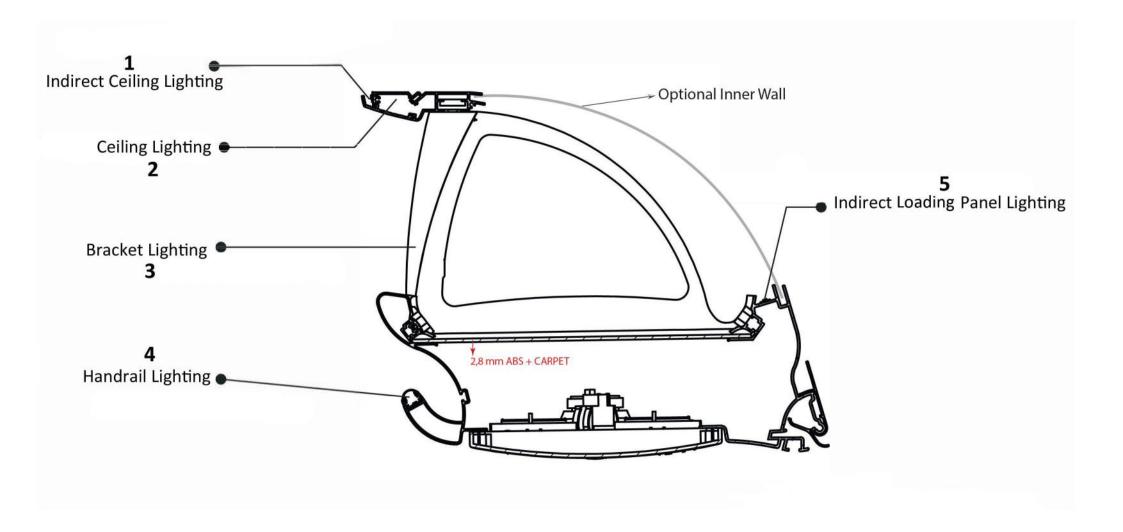

## CLASSY LUGGAGE RACK & AIR CHANNEL WITH HANDRAIL Lighting Options

## CLASSY LUGGAGE RACK & AIR CHANNEL WITH HANDRAIL

|                                                                                                                                                                                                                                                                                        | Please fill in the followin                                                                                          | ng .                                                                                                                                     | SPACER TYPE                                                               |
|----------------------------------------------------------------------------------------------------------------------------------------------------------------------------------------------------------------------------------------------------------------------------------------|----------------------------------------------------------------------------------------------------------------------|------------------------------------------------------------------------------------------------------------------------------------------|---------------------------------------------------------------------------|
| PROFILE COLOUR OPTIONS; ANODIZED GRAY BEIGE BLACK GRAY                                                                                                                                                                                                                                 | TOTAL LENGTH  Left Side mm  Right Side mm                                                                            | SERVICE SET                                                                                                                              | Elegant Elliptic Plain Single Layer Plain Double Layer Flat Junior Spacer |
| ABS COLOUR OPTIONS; BEIGE: RAL 1015 DARK BEIGE: RAL 1019 GRAY: RAL 7035 DARK GRAY: RAL 9023 MID GRAY: RAL 7037 BLACK: RAL 9005  LED COLOUR OPTIONS; WARM WHITE COOL WHITE ORANGE BLUE  BRACKET CAP COLOUR OPTIONS; BLUE ORANGE BLUE CRANGE BLACK END CAP COLOUR OPTIONS; ONLY IN BLACK | BRACKET COLOUR  Black  Beige  Mid Gray  BRACKET CAP COLOUR / BRACKET LIGHTING                                        | Standard Intense  Luxury Intense  Standard Intense With Wheel Air Jets  Luxury Intense With Wheel Air Jets  Drops  Drops With Spot Light |                                                                           |
|                                                                                                                                                                                                                                                                                        | LIGHTING OPTIONS  1 Indirect Ceiling Lighting  2 Ceiling Lighting                                                    | Elegant  Junior  sultable to combine                                                                                                     | GHT                                                                       |
|                                                                                                                                                                                                                                                                                        | 3 Bracket Lighting see above 4 Handrail Lighting 5 Indirect Loading Panel Lighting  FLAP OPTION FLAP COLOUR QUANTITY | OPTION No                                                                                                                                | Contrast Colour                                                           |
|                                                                                                                                                                                                                                                                                        | Yes  BLACK  GRAY  BEIGE  WOODEN COATED DESIGN                                                                        | No -                                                                                                                                     | ABS Colour Code: RAL                                                      |