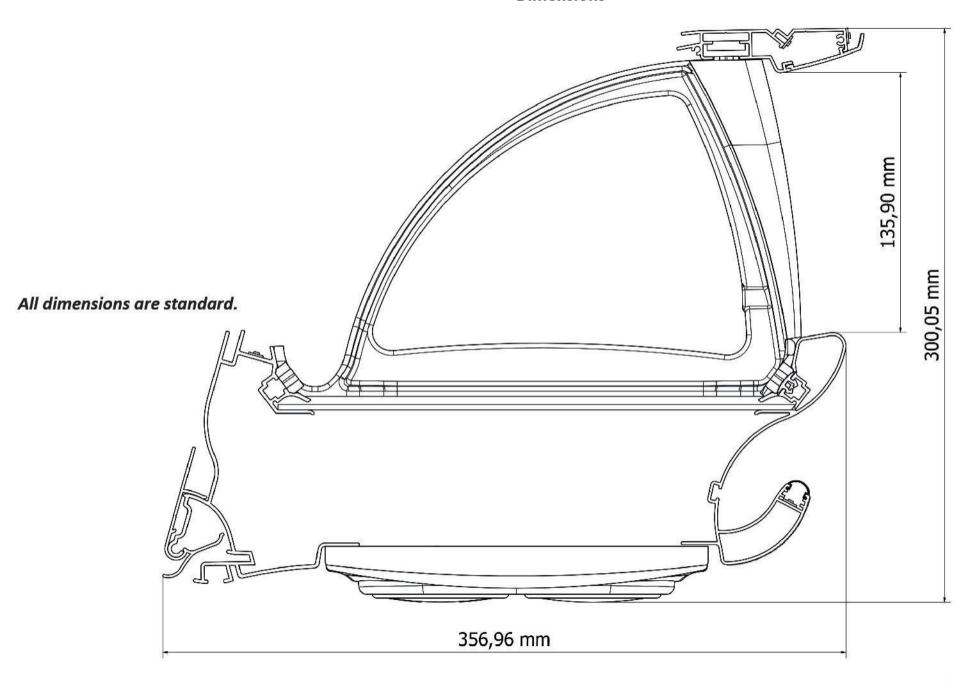

CLASSY LUGGAGE RACK & AIR CHANNEL WITH HANDRAIL



## CLASSY LUGGAGE RACK & AIR CHANNEL WITH HANDRAIL Lighting Options



## CLASSY LUGGAGE RACK & AIR CHANNEL WITH HANDRAIL Dimensions



## CLASSY LUGGAGE RACK & AIR CHANNEL WITH HANDRAIL

|                                                                                                                                                                                                                                                                                        | Please fill in the followin                                                                                          | ng .                                                                                                                                     | SPACER TYPE                                                               |
|--------------------------------------------------------------------------------------------------------------------------------