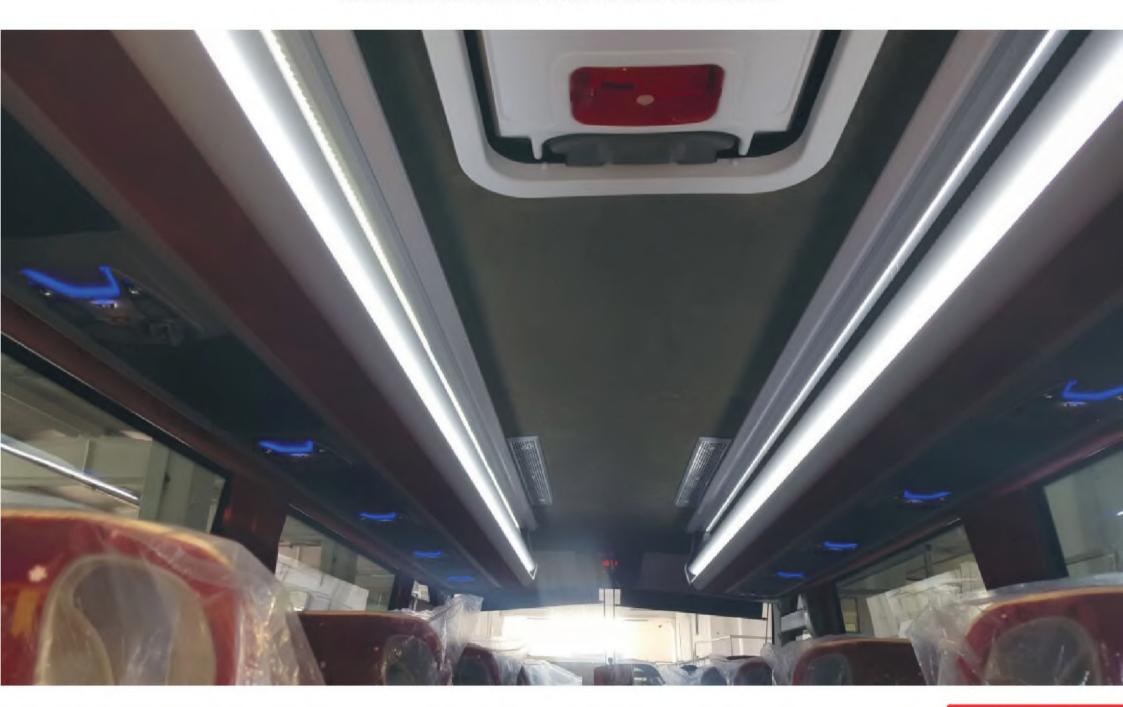

FLEXI LUX LUGGAGE RACK & AIR CHANNEL FOR COACHES

## FLEXI LUX LUGGAGE RACK & AIR CHANNEL FOR COACHES Lighting Options