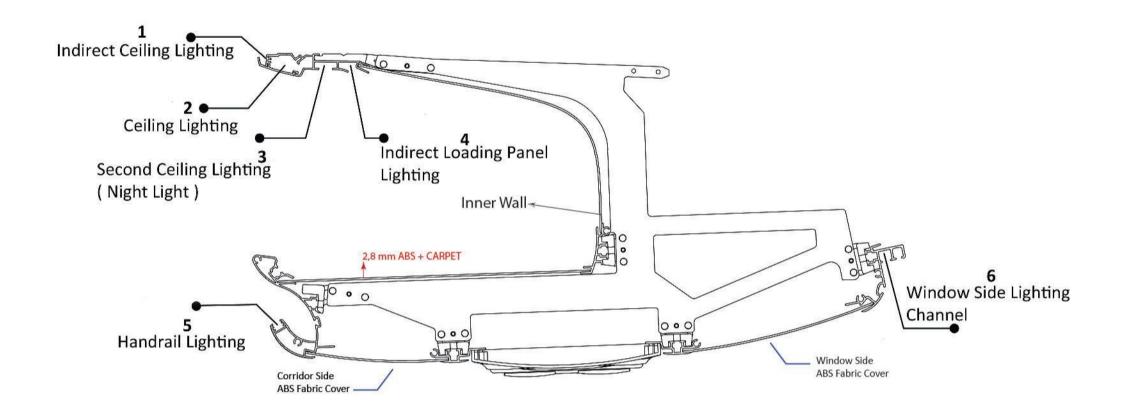

FLEXI LUX LUGGAGE RACK & AIR CHANNEL FOR COACHES



## FLEXI LUX LUGGAGE RACK & AIR CHANNEL FOR COACHES Lighting Options



## FLEXI LUX LUGGAGE RACK & AIR CHANNEL FOR COACHES Dimensions



## FLEXI LUX LUGGAGE RACK & AIR CHANNEL DOUBLE LINE FOR MINIBUSES

|                                                                                                                                                                                                                         | Please fill in the following                                                                                                                                                                                                                                                                 |