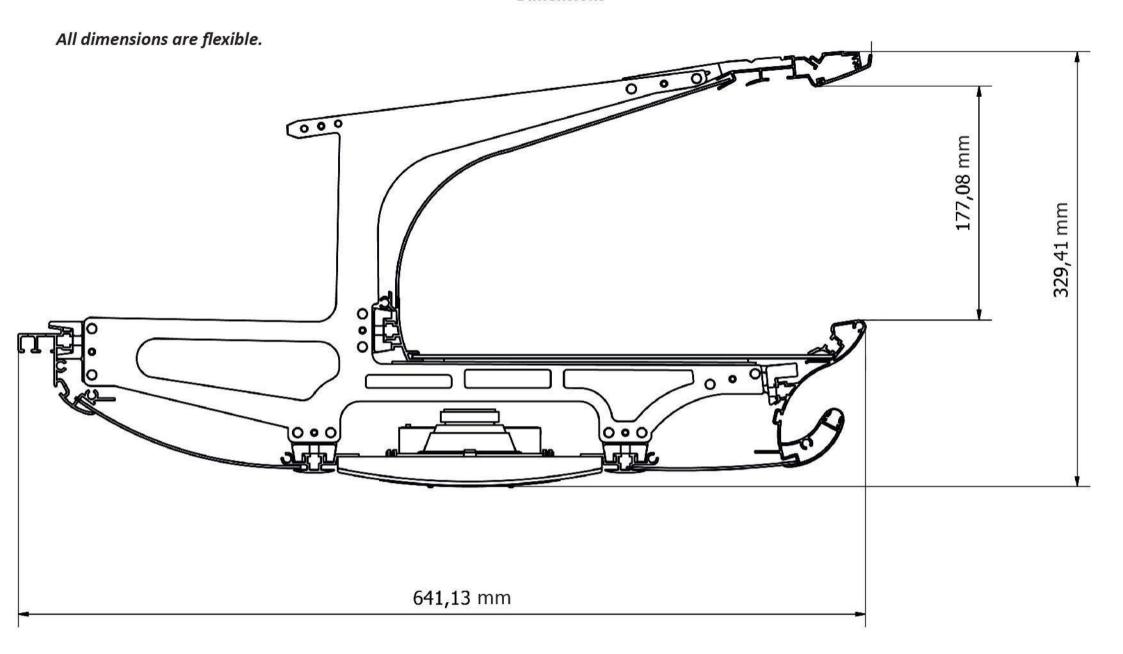

FLEXI LUX LUGGAGE RACK & AIR CHANNEL FOR COACHES



## FLEXI LUX LUGGAGE RACK & AIR CHANNEL FOR COACHES Lighting Options



## FLEXI LUX LUGGAGE RACK & AIR CHANNEL FOR COACHES Dimensions



## FLEXI LUX LUGGAGE RACK & AIR CHANNEL DOUBLE LINE FOR MINIBUSES

|                                                                                                                                                                                                                         | Please fill in the following                                                                                                                                                                                                                                                                 |                                                                                                                                                                                                                | SPACER TYPE |