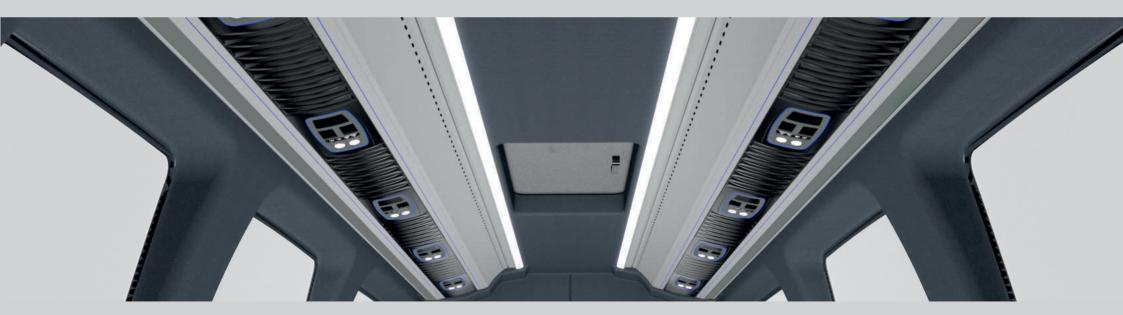

# PRETTY V2 AIR CHANNEL ONLY

(View with different Service Sets)







## **PRETTY V2 AIR CHANNEL ONLY**

(Different Lighting Options)

### 1st OPTION: Ceiling Lighting Profile Complete in Al





## **PRETTY V2 AIR CHANNEL ONLY**

(Dimension with different Service Sets)





Dimension with Double Junior/Elegant/Intense Series/Drops Service Sets

**SPACER TYPE** 

## **PRETTY V2 AIR CHANNEL ONLY**

(Please fill in the following)

### **COLOURS**

#### **PROFILE COLOUR OPTIONS**

Gray Anodized BEIGE (Powder Painted) BLACK (Powder Painted) GRAY (Powder Painted)

#### ABS COLOUR CODES

BEIGE: RAL 1015 DARK BEIGE: RAL 1019 GRAY: RAL 7035 DARK GRAY: RAL 9023 MID GRAY: RAL 7037 BLACK: RAL 9005

#### LED STRIP COLOUR OPTIONS (12 V/24 V)

WARM WHITE COOL WHITE ORANGE BLUE

| PRO