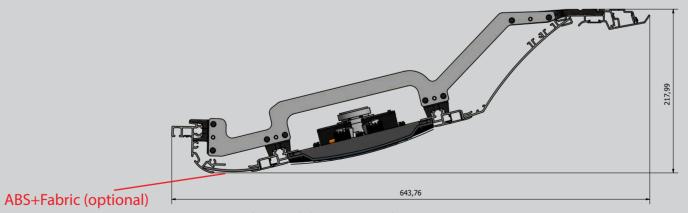

## **PRETTY V2 AIR CHANNEL ONLY**

(Dimension with different Service Sets)

Dimension with Double Junior/Elegant/Intense Series/Drops Service Sets

**SPACER TYPE** 