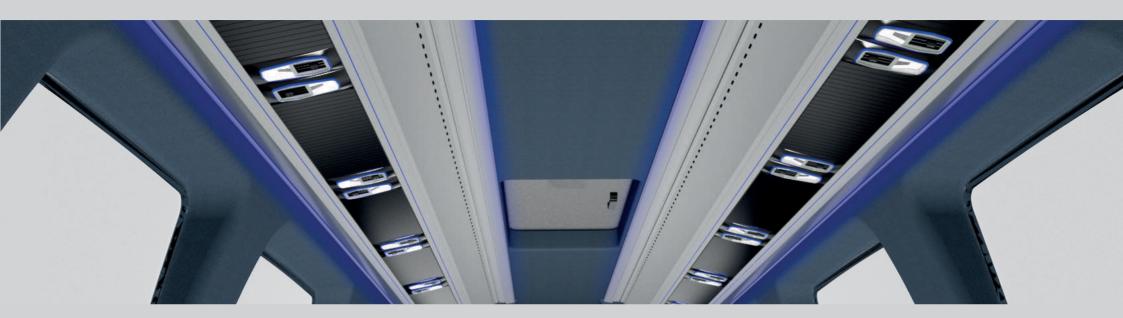

# PRETTY V2 AIR CHANNEL ONLY

(View with different Service Sets)







## **PRETTY V2 AIR CHANNEL ONLY**

(Different Lighting Options)

### 1st OPTION: Ceiling Lighting Profile Complete in Al





## **PRETTY V2 AIR CHANNEL ONLY**

(Dimension with different Service Sets)





Dimension with Double Junior/Elegant/Intense Series/Drops Service Sets

**SPACER TYPE** 

## **PRETTY V2 AIR CHANNEL ONLY**

(Please fill in the following)

### **COLOURS**

#### **PROFILE COLOUR OPTIONS**

Gray Anodized BEIGE (Powder Painted) BLACK (Powder Painted) GRAY (Powder Painted)

#### ABS COLOUR CODES

BEIGE: RAL 1015 DARK BEIGE: RAL 1019 GRAY: RAL 7035 DARK GRAY: RAL 9023 MID GRAY: RAL 7037 BLACK: RAL 9005

#### LED STRIP COLOUR OPTIONS (12 V/24 V)

WARM WHITE COOL WHITE ORANGE BLUE

| PRO