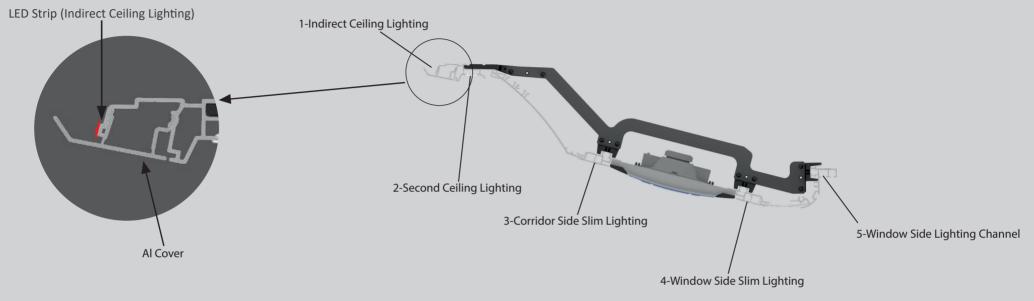

#### LED STRIP COLOUR OPTIONS (12 V/24 V)

WARM WHITE COOL WHITE ORANGE BLUE

| PRO                                                                                                          | OFILE COLOUR                      |             | suitable to combine                      |                   |         |          | Single Layer | ole Layer    |      |        |
|--------------------------------------------------------------------------------------------------------------|-----------------------------------|-------------|------------------------------------------|-------------------|---------|----------|--------------|--------------|------|--------|
| TOTAL LENGTH  Left Side mm                                                                                   |                                   |             |                                          |                   | Elegant | Elliptic | Plain Singl  | Plain Double | Flat | Junior |
| Right Side mm                                                                                                |                                   |             | Standard Intense                         |                   |         |          |              |              |      |        |
| 1ct                                                                                                          | LIGHTING OPTIONS (Complete in Al) |             | Luxury Intense                           |                   |         | H        | H            | H            |      | H      |
| 1                                                                                                            | LED STRIP COLOUR                  |             | Standard Intense With Wheel Air Diffuser |                   |         | H        | H            | Ħ            |      |        |
| 2                                                                                                            | Second Ceiling Lighting           |             | Luxury Intense With Wheel Air Diffuser   |                   |         |          |              |              |      |        |
| 3                                                                                                            | Corridor Side Slim Line Lighting  |             | Drops                                    |                   |         |          |              |              |      |        |
| $\vdash$                                                                                                     | Window Side Slim Line Lighting    |             | Drops With Spot Light                    |                   |         |          |              |              |      |        |
| 4                                                                                                            |                                   |             | Elegant                                  |                   |         |          |              |              |      |        |
| 5 Window Side Lighting Channel                                                                               |                                   |             | Junior                                   |                   |         |          |              |              |      |        |
| 2nd LIGHTING OPTIONS (AI + PC Ligth Diffuser)  QUANTITY                                                      |                                   |             |                                          |                   |         |          |              |              |      |        |
| 1                                                                                                            | Ceiling Lighting                  | TRIP COLOUR | SERVICE SET TYPE                         | SERVICE SET COLOU | R       |          |              | LE           | FT   | RIGHT  |
| 2                                                                                                            | Second Ceiling Lighting           |             | SPACER TYPE                              | SPACER COLOUR     |         |          |              |              | _    |        |
| 3                                                                                                            | Corridor Side Slim Line Lighting  |             |                                          |                   |         |          |              | L            |      |        |
| 4                                                                                                            | Window Side Slim Line Lighting    |             |                                          |                   |         |          |              |              |      |        |
| 5                                                                                                            | Window Side Lighting Channel      |             |                                          |                   |         |          |              |              |      |        |
| ABS PANEL UPHOLSTERY OPTIONS  ABS PANEL COLOUR OPTION  ABS PANEL COLOUR OPTION  Contrast  Matching  Matching |                                   |             |                                          |                   |         |          |              |              |      |        |