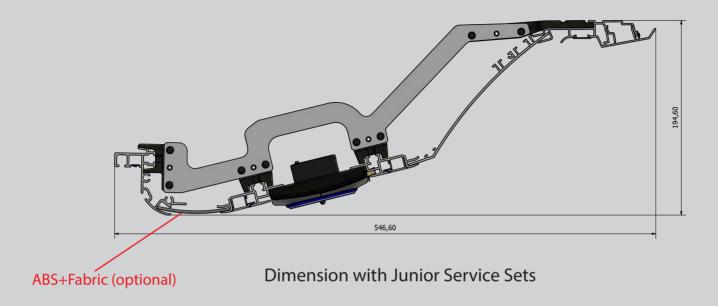

## **PRETTY V2 AIR CHANNEL ONLY**

(Dimension with different Service Sets)

Dimension with Double Junior/Elegant/Intense Series/Drops Service Sets

**SPACER TYPE** 