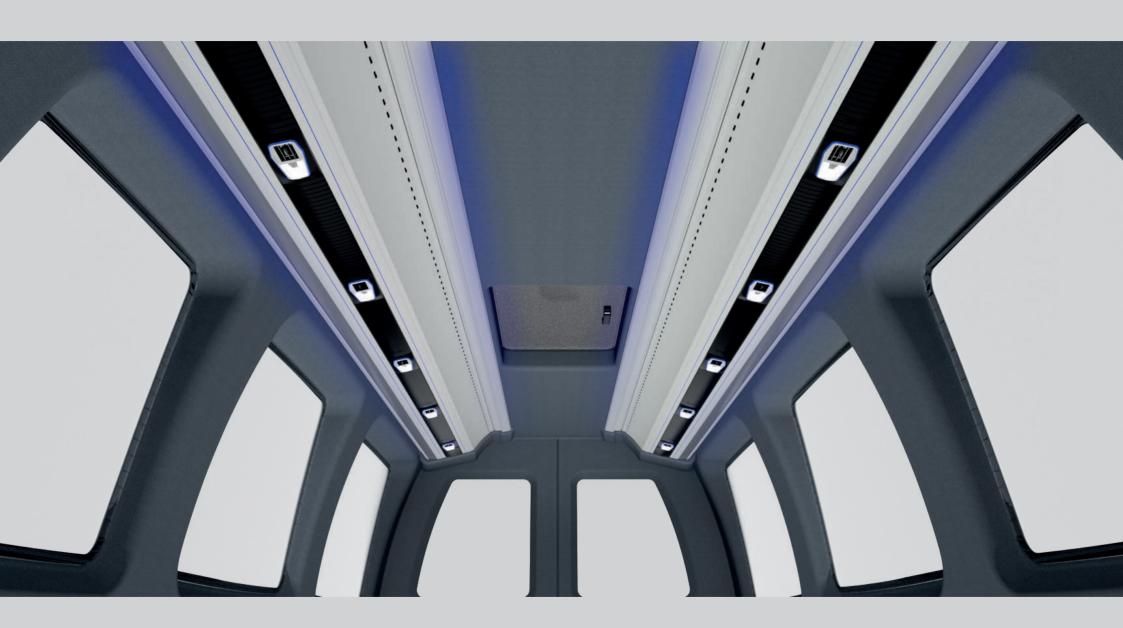

# PRETTY V2 AIR CHANNEL ONLY

(View with different Service Sets)

## **PRETTY V2 AIR CHANNEL ONLY**

(Different Lighting Options)