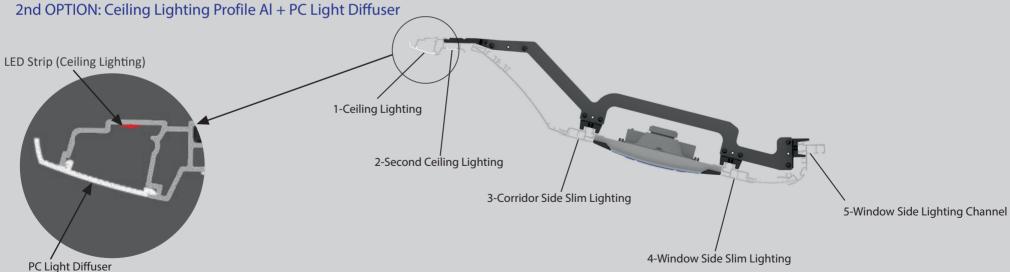

# PRETTY V2 AIR CHANNEL ONLY

(View with different Service Sets)







## **PRETTY V2 AIR CHANNEL ONLY**

(Different Lighting Options)

### 1st OPTION: Ceiling Lighting Profile Complete in Al





## **PRETTY V2 AIR CHANNEL ONLY**

(Dimension with different Service Sets)





Dimension with Double Junior/Elegant/Intense Series/Drops Service Sets

**SPACER TYPE** 

## **PRETTY V2 AIR CHANNEL ONLY**

(Please fill in the following)

### **COLOURS**

#### **PROFILE COLOUR OPTIONS**

Gray Anodized BEIGE (Powder Painted) BLACK (Powder Painted) GRAY (Powder Painted)

#### ABS COLOUR CODES

BEIGE: RAL 1015 DARK BEIGE: RAL 1019 GRAY: RAL 7035 DARK GRAY: RAL 9023 MID GRAY: RAL 7037 BLACK: RAL 9005

#### LED STRIP COLOUR OPTIONS (12 V/24 V)

WARM WHITE COOL WHITE ORANGE BLUE

| PRO                                                                                                          | OFILE COLOUR                      |             | suitable to combine                      |