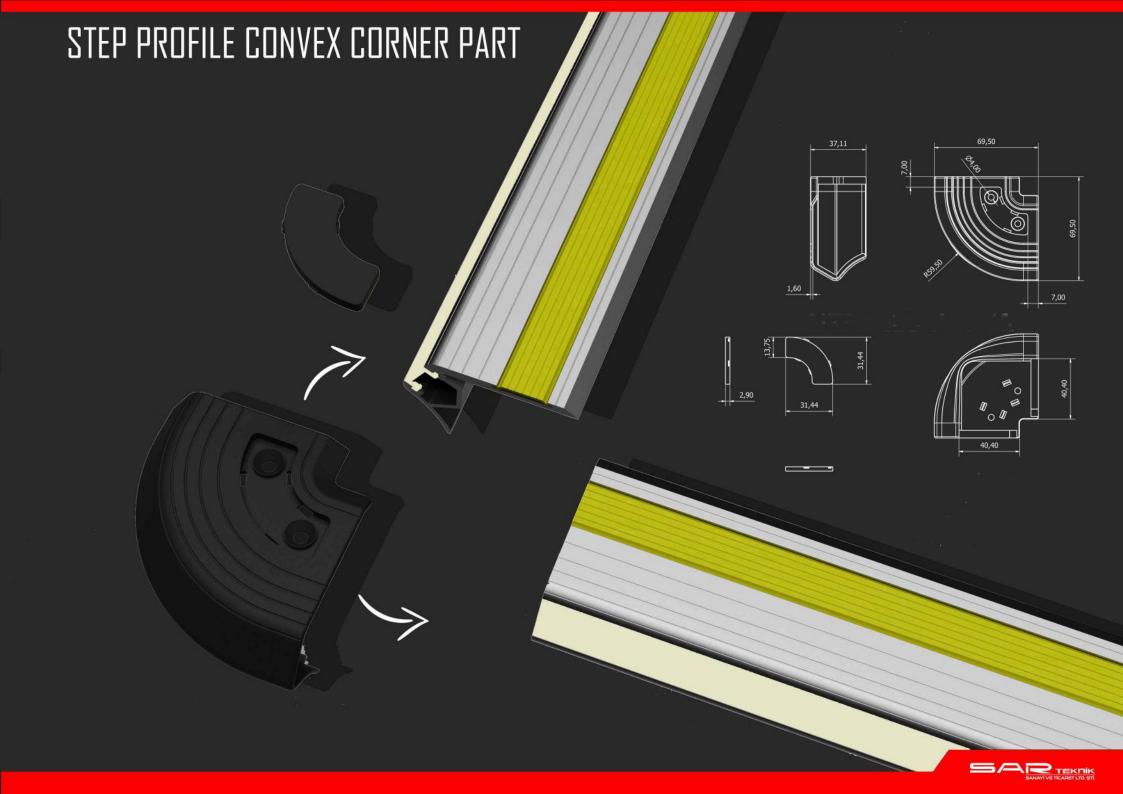

## STEP PROFILE CORNER AND END PARTS

*90*°

AP 0108 CONCAVE CORNER PLASTIC PART

AP\_0108 CONCAVE CORNER PLASTIC PART - 90°

AP\_0100 CONVEX CORNER PLASTIC PART - 90°

AP\_0140 CONVEX CORNER PLASTIC PART - 135°

AP\_0139 CONCAVE CORNER PLASTIC PART - 135°

PI\_0214 FLAT END CAP (LEFT AND RIGHT)