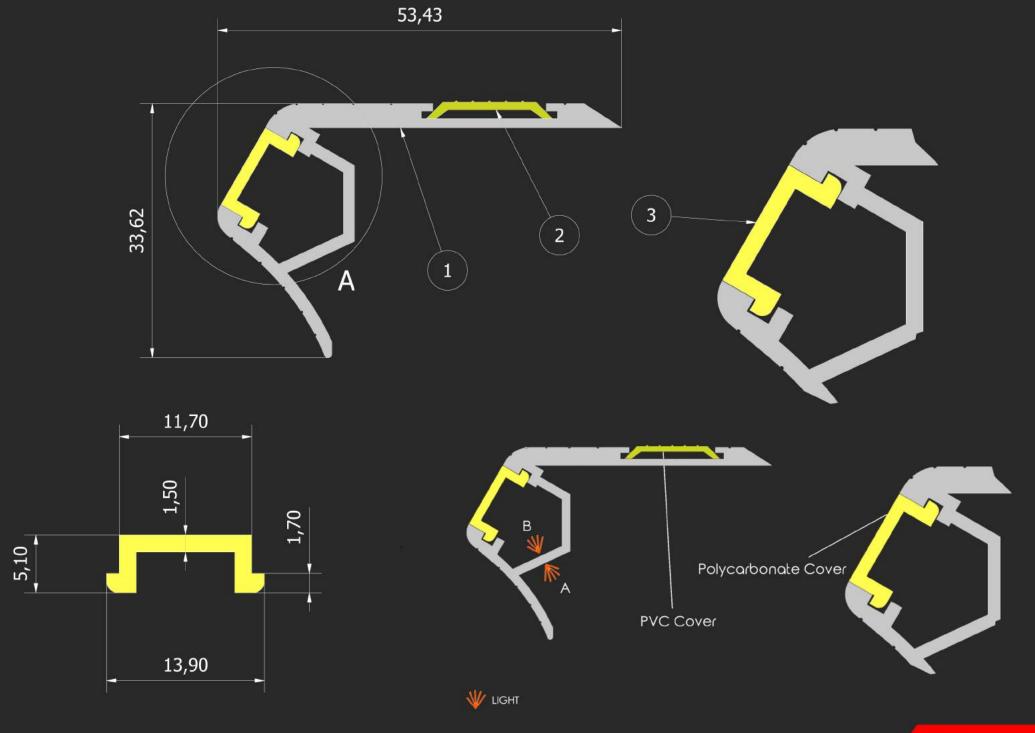

## STEP PROFILE CONCAVE CORNER PART

Direct light channel cover a-Glow in the dark polycarbonate cover b-Glow in the dark polycarbonate cover including LED strip ( Available colours : White / Blue )

## **PVC** cover ( Available in colour black or yellow )

**Indirect light channel ( Available in LED colour white or blue )** 