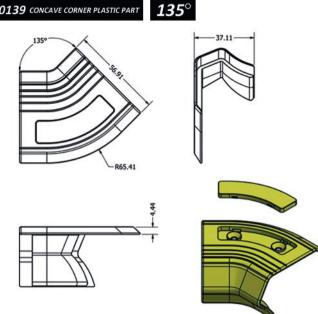

AP\_0139 CONCAVE CORNER PLASTIC PART - 135°

PI\_0214 FLAT END CAP (LEFT AND RIGHT)