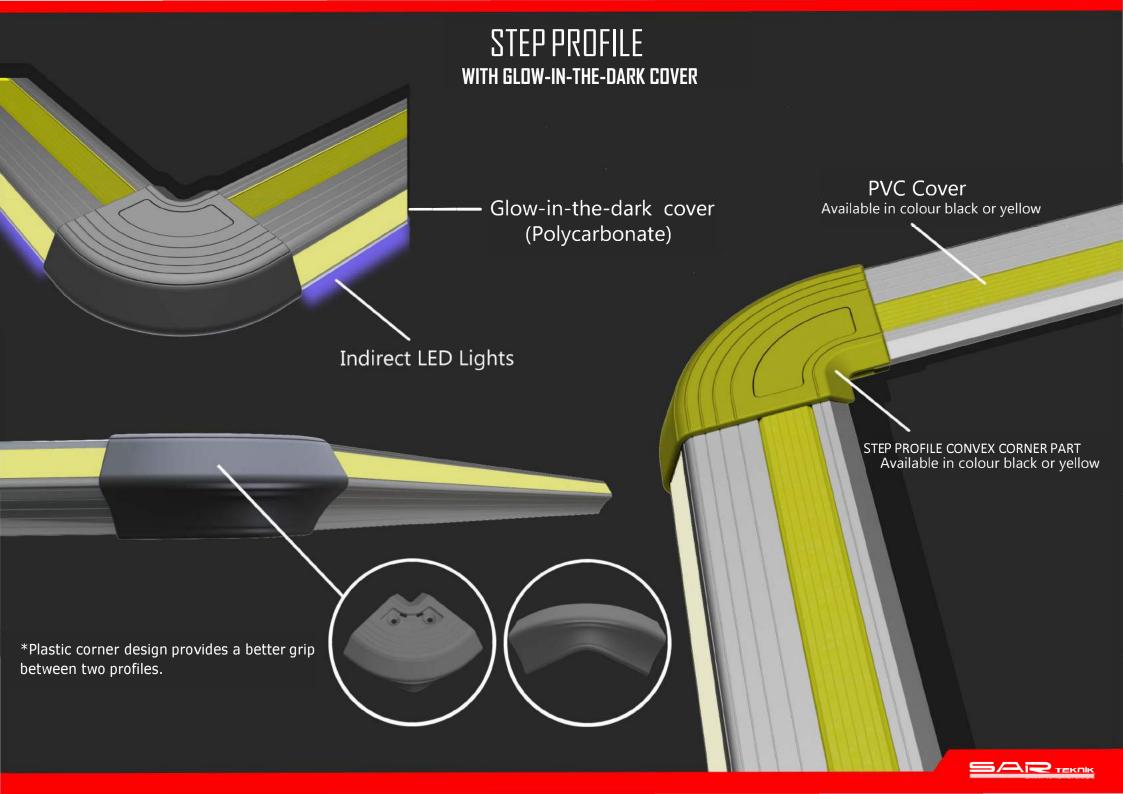

## STEP PROFILE CONCAVE CORNER PART

Direct light channel cover a-Glow in the dark polycarbonate cover b-Glow in the dark polycarbonate cover including LED strip ( Available colours : White / Blue )

## **PVC** cover ( Available in colour black or yellow )

**Indirect light channel ( Available in LED colour white or blue )** 

## STEP PROFILE CORNER AND END PARTS

*90*°

AP 0108 CONCAVE CORNER PLASTIC PART

AP\_0108 CONCAVE CORNER PLASTIC PART - 90°

AP\_0100 CONVEX CORNER PLASTIC PART - 90°

AP\_0140 CONVEX CORNER PLASTIC PART - 135°