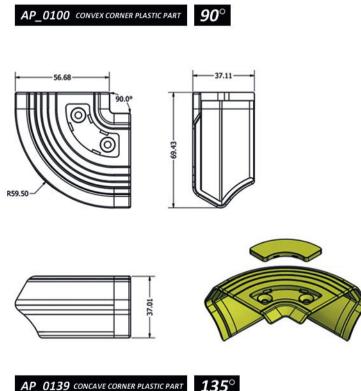

## STEP PROFILE CORNER AND END PARTS

*90*°

AP 0108 CONCAVE CORNER PLASTIC PART

AP\_0108 CONCAVE CORNER PLASTIC PART - 90°

AP\_0100 CONVEX CORNER PLASTIC PART - 90°

AP\_0140 CONVEX CORNER PLASTIC PART - 135°

AP\_0139 CONCAVE CORNER PLASTIC PART - 135°

PI\_0214 FLAT END CAP (LEFT AND RIGHT)