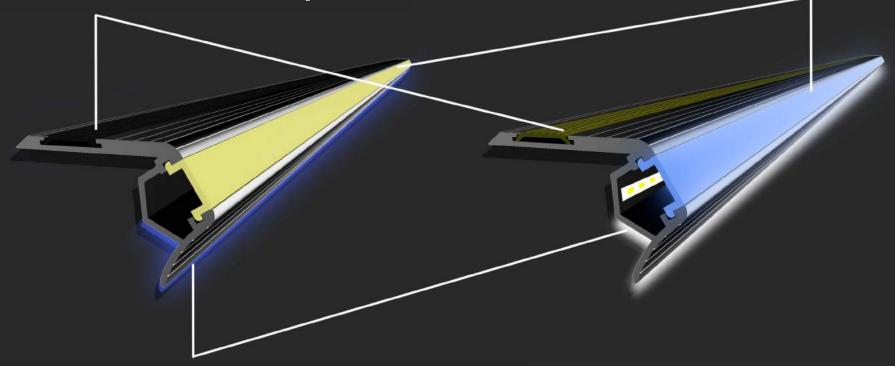

## STEP PROFILE CONCAVE CORNER PART

Direct light channel cover a-Glow in the dark polycarbonate cover b-Glow in the dark polycarbonate cover including LED strip ( Available colours : White / Blue )

## **PVC** cover ( Available in colour black or yellow )

**Indirect light channel ( Available in LED colour white or blue )** 