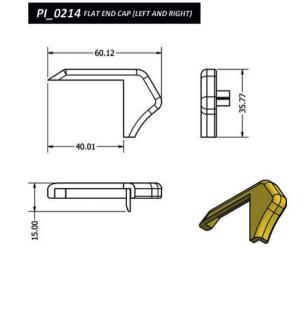

AP\_0139 CONCAVE CORNER PLASTIC PART - 135°

PI\_0214 FLAT END CAP (LEFT AND RIGHT)