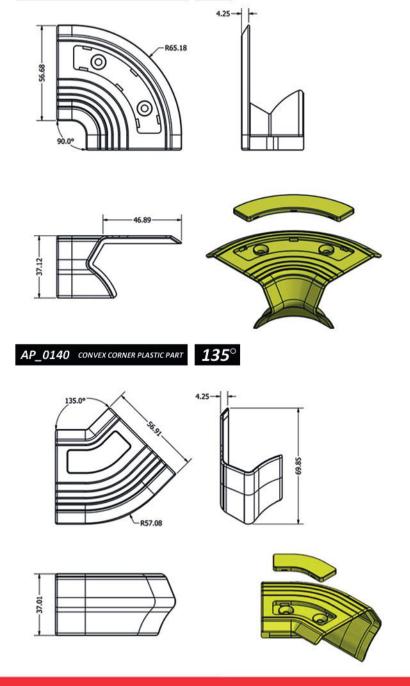

## STEP PROFILE CORNER AND END PARTS

*90*°

AP 0108 CONCAVE CORNER PLASTIC PART

AP\_0108 CONCAVE CORNER PLASTIC PART - 90°

AP\_0100 CONVEX CORNER PLASTIC PART - 90°

AP\_0140 CONVEX CORNER PLASTIC PART - 135°

AP\_0139 CONCAVE CORNER PLASTIC PART - 135°

PI\_0214 FLAT END CAP (LEFT AND RIGHT)