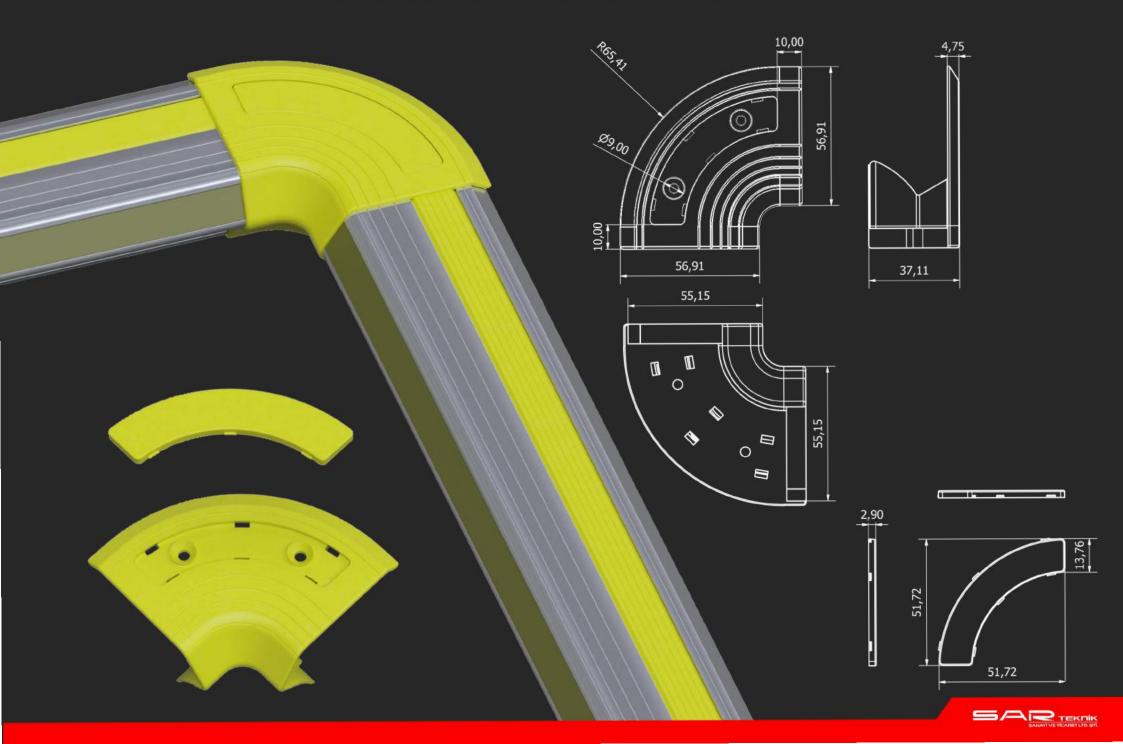

## STEP PROFILE CORNER AND END PARTS

*90*°

AP 0108 CONCAVE CORNER PLASTIC PART

AP\_0108 CONCAVE CORNER PLASTIC PART - 90°

AP\_0100 CONVEX CORNER PLASTIC PART - 90°

AP\_0140 CONVEX CORNER PLASTIC PART - 135°

AP\_0139 CONCAVE CORNER PLASTIC PART - 135°

PI\_0214 FLAT END CAP (LEFT AND RIGHT)