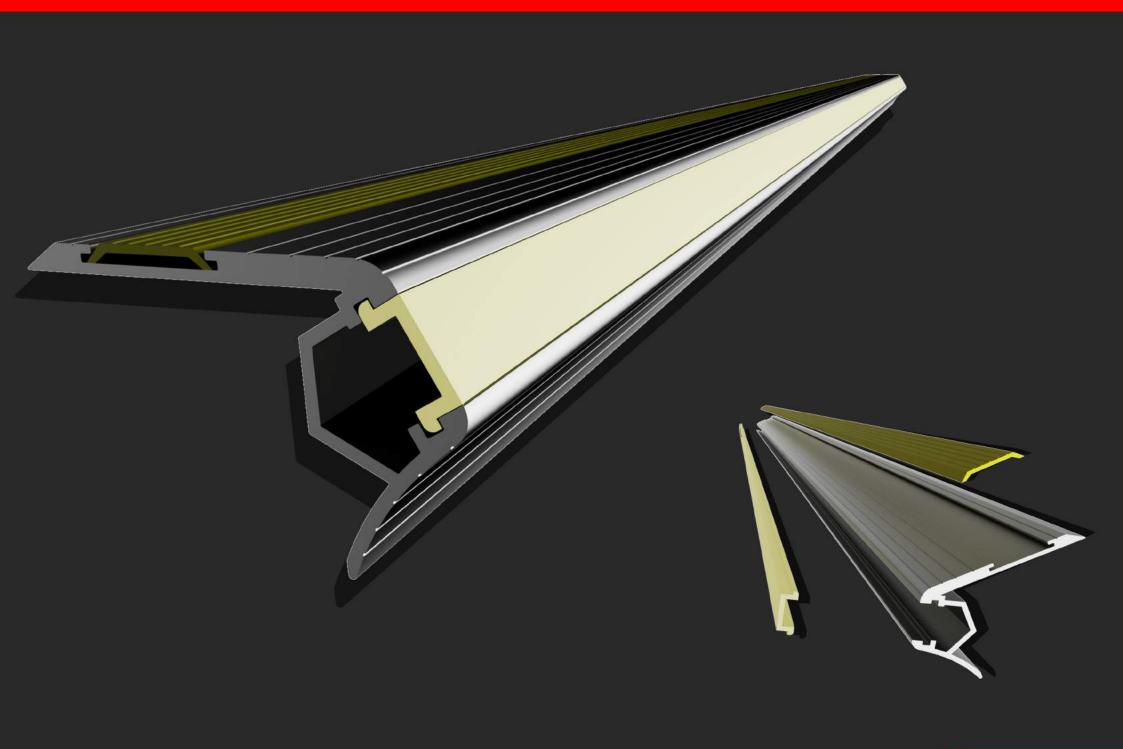

## **PVC** cover ( Available in colour black or yellow )

**Indirect light channel ( Available in LED colour white or blue )** 