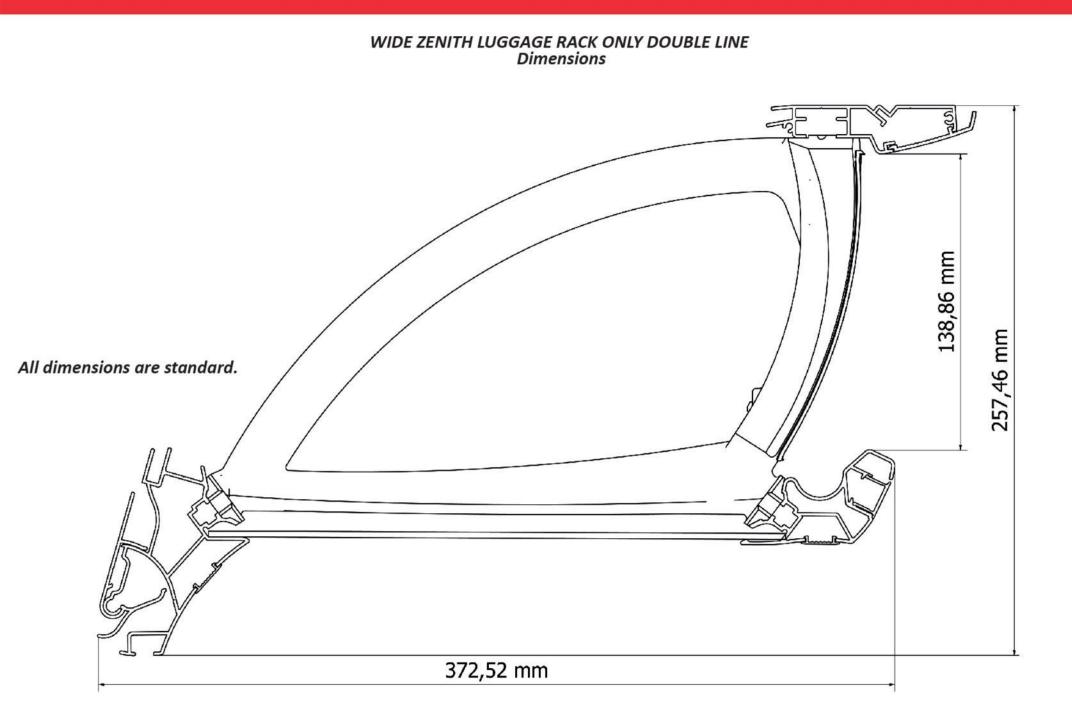

# WIDE ZENITH LUGGAGE RACK ONLY DOUBLE LINE

## WIDE ZENITH LUGGAGE RACK ONLY DOUBLE LINE

Please fill in the following