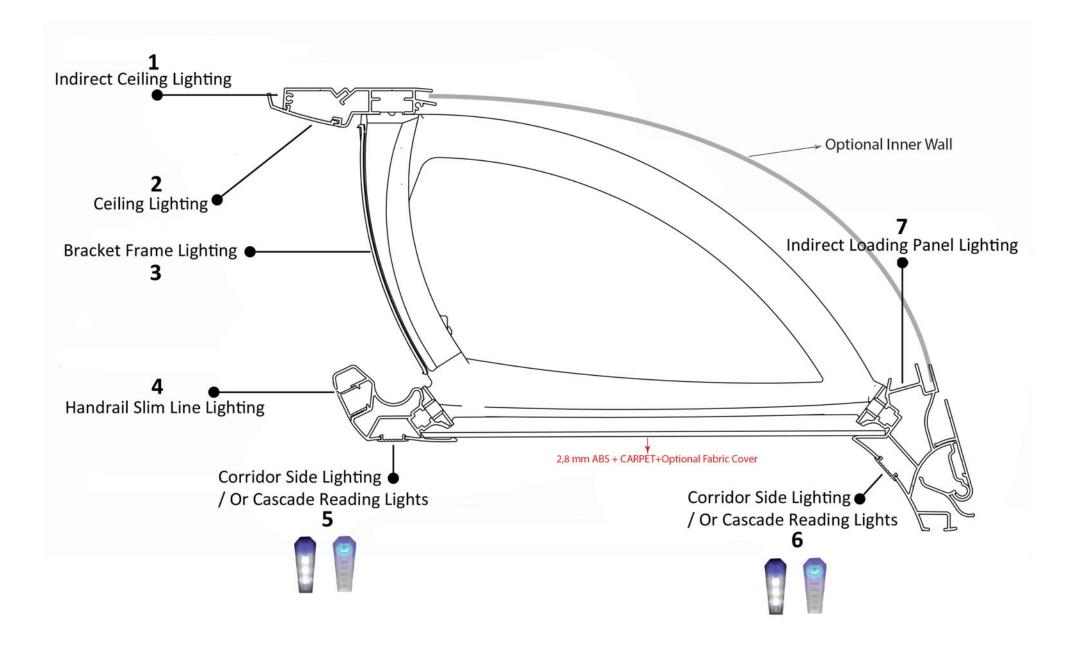

### WIDE ZENITH LUGGAGE RACK ONLY DOUBLE LINE Lighting Options

#### END CAP COLOUR OPTIONS; **ONLY IN BLACK**

| 1 | IGHIING    | OPTION  | 15    |
|---|------------|---------|-------|
|   | In dine et | Calling | Links |

LICUTING ODTIONS

| LIGHTING OF HONS |                                 | LED STRIP COLOUR |
|------------------|---------------------------------|------------------|
| 1                | Indirect Ceiling Lighting       |                  |
| 2                | Ceiling Lighting                |                  |
| 3                | Bracket Frame Lighting          | see above        |
| 4                | Handrail Slim Line Lighting     |                  |
| 5                | Corridor Side Lighting Channel  |                  |
| 6                | Window Side Lighting Channel    |                  |
| 7                | Indirect Loading Panel Lighting |                  |