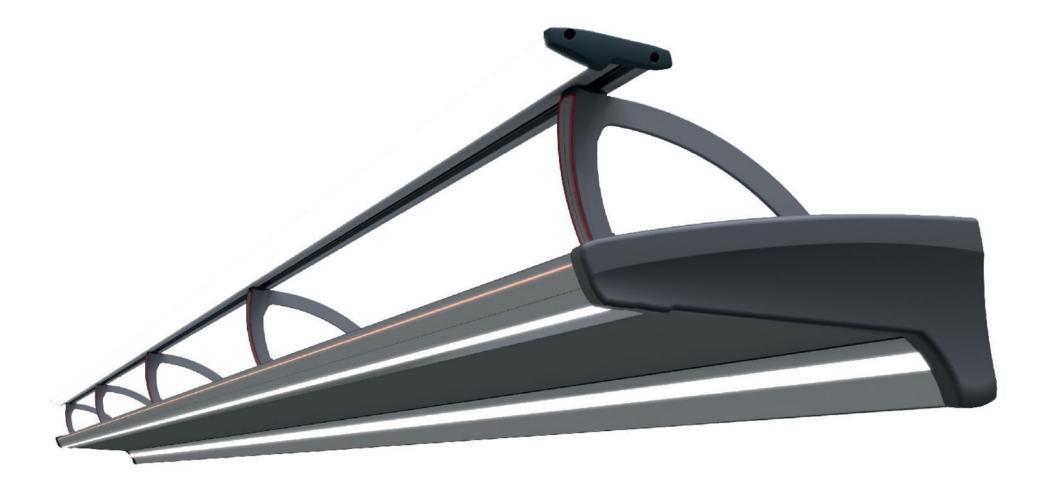

# WIDE ZENITH LUGGAGE RACK ONLY DOUBLE LINE



### WIDE ZENITH LUGGAGE RACK ONLY DOUBLE LINE Lighting Options









## WIDE ZENITH LUGGAGE RACK ONLY DOUBLE LINE

Please fill in the following

#### COLOUR OPTIONS **PROFILE COLOUR PROFILE COLOUR OPTIONS;** ANODIZED GRAY BEIGE TOTAL LENGTH BLACK Left Side mm GRAY **Right Side** LOADING PANEL VISIBLE SIDE FABRIC OPTION mm ABS COLOUR OPTIONS; **BRACKET COLOUR** Yes BEIGE: RAL 1015 Black only No ► ABS Colour Code: RAL..... DARK BEIGE : RAL 1019 GRAY : RAL 7035 BRACKET FRAME LIGHTING BRACKET FRAME COLOUR DARK GRAY: RAL 9023 YES NO MID GRAY: RAL 7037 **ABS INNER WALL OPTION** BLACK : RAL 9005 Yes Matching Colour Contrast Colour Yes ► FABRIC COVER CASCADE READING LIGHTS OPTION (Instead of Window Side Lighting Channel) No LED COLOUR OPTIONS; No ABS Colour Code: RAL..... WARM WHITE YES **RIG